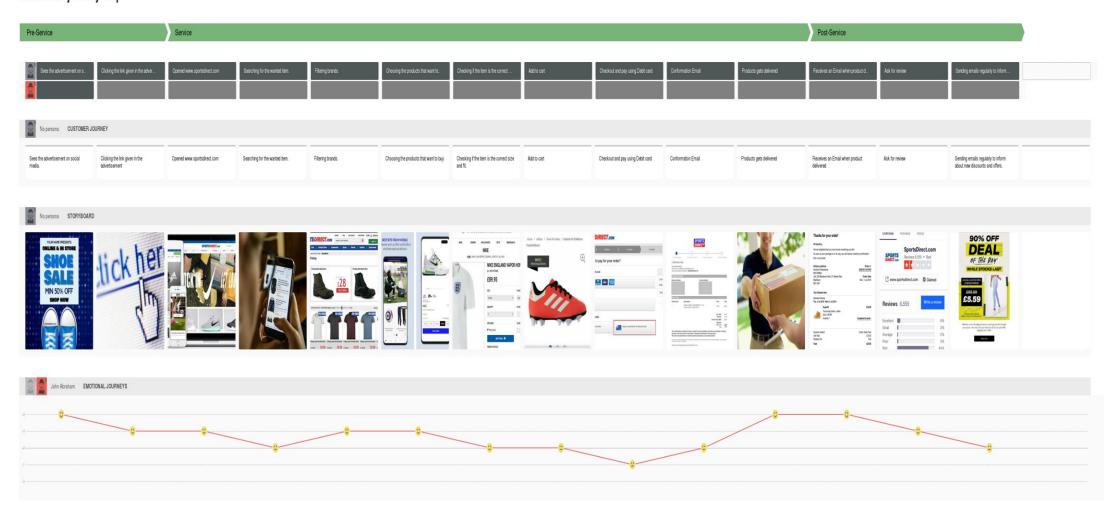

# IDEAL CONSUMER PERSONA AND CONSUMER JOURNEY OF SPORTS DIRECT

Module: Digital Retail Environments- New paths to purchase

Submitted by JOBIN THOMAS

Student id: 21549341

Date: 30/11/2022



SHORT NAME JOHN





#### CHANNELS

## Likely

mobile apps



6 social media

# Unlikely

us telephone

printed documents

#### QUOTE

" Perfect for sports and fitness"

#### PURCHASE TYPE

60% Shoes

40% Dress items

SHOPPING BUDGET

\$200/ month

AVG SHOPPING

5 / year

#### PERSONAL INFORMATION

Occupation-Business

Location-Fulham, London Age-25 to 35 Gender-Male

#### MOOD IMAGES







#### EXPECTATIONS

## Expects;

- 1. Good quality products
- 2. Good service

#### Do not expect;

- 1. Very high price
- 2. Extra service charges

JOURNEY MAP

# Consumer journey map